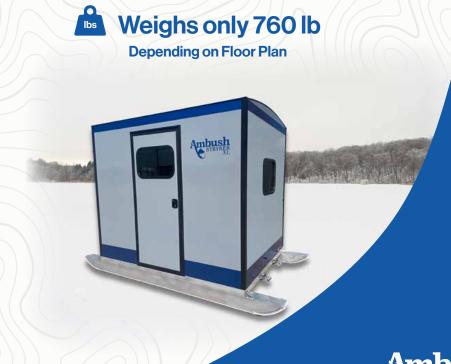

# THESLAYER

#### BIG ENOUGH FOR THE FAMILY, LIGHT ENOUGH FOR ADVENTURE

#### MSRP: From \$11,865

The Slayer skid house gives you the freedom to get out there more. Get on the ice earlier and stay later in the season. Staying longer on the ice equals more opportunities. Because the Slayer is lightweight, you have the flexibility to get off the plowed ice road and explore untraveled fishing areas! With many floor layouts and options available, the Slayer can be designed to fit you and your best fishing buddy, or to accommodate the family and share new moments together. The all-aluminum frame is built without wood or seams, leaving no opportunity for water to penetrate. The Slayer skid house is built on our durable and proven aluminum chassis allowing it to be pulled from either direction.

Weighs only 880 lb

Depending on Floor Plan