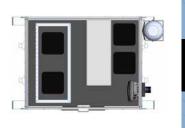

#### MSRP: From \$19,330

The Shanty is like a cozy cabin on skis. It's easy to get to your favorite angling spots, and has enough room for a whole group of fishers to make memories together. This skid house comes with three different layouts to fit your needs: A cozy yet compact home-away-from-home, a simple setup with maximum space for drilling into the ice, or rollover couches for relaxing overnight stays. The Shanty comes with the same great insulated walls and a durable aluminum frame, so you can keep making memories for years to come.

#### STANDARD FEATURES INCLUDE

- ▶ 12V Battery Hookup
- ► 110V Generator Hookup with Multiple Interior Outlets
- ► Battery and Electrical Cabinet
- ► Multiple Interior Lights
- ► Exterior Light
- ► Tow Bar
- ► Propane Tank Tray and Mount
- ► Four Windows (36"x24") + Door Window