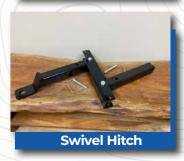

ST LIGHTWEIGHT, THE MOST VERSATILE

#### MSRP: From \$8,690

The Stryker skid house allows you to spend more time doing what you love and catch more fish. Moving to new locations and setting up has never been easier or faster. The Stryker can take you places in deep snow that a wheel house cannot. If lightweight and maneuverability is what you need, look no further. Featuring a strong chassis and skis, it allows the Stryker to be pulled from either direction for maximum versatility and convenience.





**Depending on Floor Plan** 

#### STANDARD FEATURES INCLUDE

- ▶ 12V Battery Tray and Hookup
- ► Interior Light
- ► Exterior Light
- ► Tow Bar
- ► Two Windows (24"x18") + Door Window for 4H
- ► Three Windows (24"x18") + Door Window for 4H-P







## ACCESSORIES

































# **VINYLOPTIONS**

- Metallic — Fish Camo —





















# SPEARFISHING

### STRYKER SPEAR

COMPACT + DESIGNED WITH SPEARFISHING FIRST

#### MSRP: From \$8,690

Built on the same legendary skid house chassis as the Stryker and Slayer, the Ambush Stryker Darkhouse is a premier spearing house. The Darkhouse is completely blacked out on the inside giving optimal viewing into the water. Built with the same quality and strength in mind as

the other skid houses, the Stryker Darkhouse is designed to provide years of reliable use. Be one of the first people out on the ice to claim your best spearing location with this lightweight Darkhouse. Drop a camera down through one of the two standard angling holes and record all the action!

### **SLAYER SPEAR**

THE JACK OF ALL TRADES

####