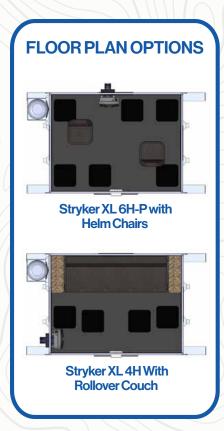

# STRYKER XL

#### EVERYTHING GREAT ABOUT THE STRYKER, PLUS A LITTLE EXTRA

#### MSRP: From \$11,565

Love the freedom of having an ultra-light, easy to tow skid house, but looking for a little more comfort or elbow room? Stryker XL is a great option for angling with your favorite fishing buddy. The Stryker XL is also great for an overnight adventure on the ice. Featuring the same durable but lightweight construction as our other models, this skid house slides over the snow easily, getting you to the best, most remote fishing spots without compromising comfort and quality.