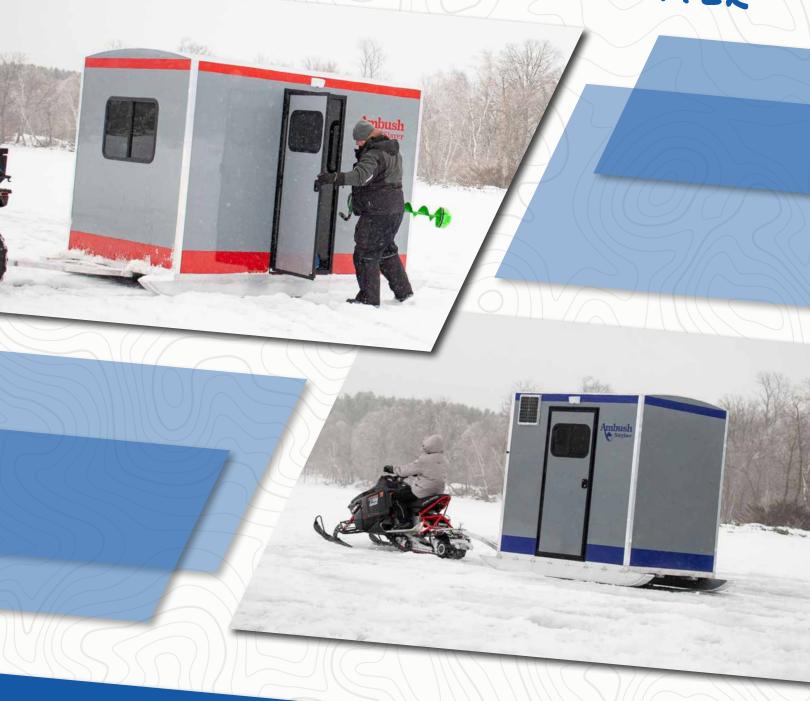

#### **MSRP: From \$19,170**

With room for the whole family, the Slammer gives you the space to pack up your favorite snacks and beverages and go make new memories on the ice. Whether you are looking for the comfort of a couch, the option of sleeping on the ice, a dinette for lunch or playing cards, or a perimeter hole layout, the Slammer skid house gives you the flexibility you have been looking for. Choose between a forced air heater enclosed in a cabinet with a countertop, or direct vent heat to help keep you warm on even the coldest days! With the strong aluminum chassis, you can tow from either direction with an ATV, UTV, or even a vehicle.

#### MSRP: From \$19,330

The Shanty is like a cozy cabin on skis. It's easy to get to your favorite angling spots, and has enough room for a whole group of fishers to make memories together. This skid house comes with three different layouts to fit your needs: A cozy yet compact home-away-from-home, a simple setup with maximum space for drilling into the ice, or rollover couches for relaxing overnight stays. The Shanty comes with the same great insulated walls and a durable aluminum frame, so you can keep making memories for years to come.