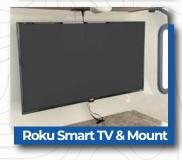

LIGHTWEIGHT, THE MOST VERSATILE

#### MSRP: From \$8,690

The Stryker skid house allows you to spend more time doing what you love and catch more fish. Moving to new locations and setting up has never been easier or faster. The Stryker can take you places in deep snow that a wheel house cannot. If lightweight and maneuverability is what you need, look no further. Featuring a strong chassis and skis, it allows the Stryker to be pulled from either direction for maximum versatility and convenience.





**Depending on Floor Plan** 

#### STANDARD FEATURES INCLUDE

- ▶ 12V Battery Tray and Hookup
- ► Interior Light
- ► Exterior Light
- ► Tow Bar
- ► Two Windows (24"x18") + Door Window for 4H
- ► Three Windows (24"x18") + Door Window for 4H-P







## ACCESSORIES

































# **VINYLOPTIONS**

- Metallic — Fish Camo —





















# SPEARFISHING

### STRYKER SPEAR

COMPACT + DESIGNED WITH SPEARFISHING FIRST

#### MSRP: From \$8,690

Built on the same legendary skid house chassis as the Stryker and Slayer, the Ambush Stryker Darkhouse is a premier spearing house. The Darkhouse is completely blacked out on the inside giving optimal viewing into the water. Built with the same quality and strength in mind as

the other skid houses, the Stryker Darkhouse is designed to provide years of reliable use. Be one of the first people out on the ice to claim your best spearing location with this lightweight Darkhouse. Drop a camera down through one of the two standard angling holes and record all the action!

### **SLAYER SPEAR**

THE JACK OF ALL TRADES

#### M