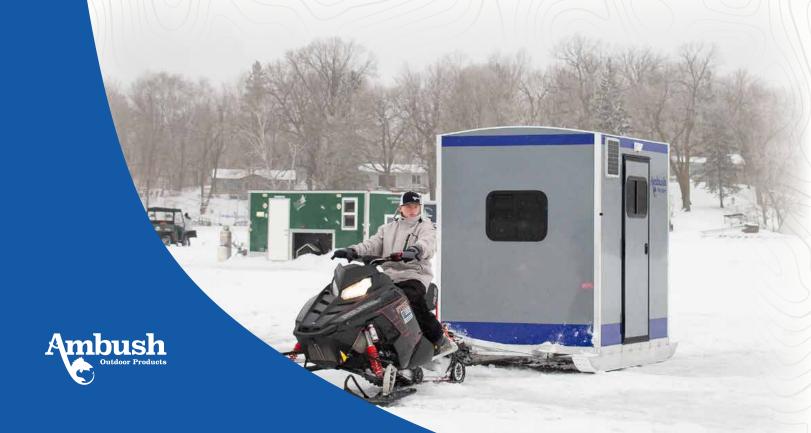

# THESLAYER

#### BIG ENOUGH FOR THE FAMILY, LIGHT ENOUGH FOR ADVENTURE

#### MSRP: From \$11,865

The Slayer skid house gives you the freedom to get out there more. Get on the ice earlier and stay later in the season. Staying longer on the ice equals more opportunities. Because the Slayer is lightweight, you have the flexibility to get off the plowed ice road and explore untraveled fishing areas! With many floor layouts and options available, the Slayer can be designed to fit you and your best fishing buddy, or to accommodate the family and share new moments together. The all-aluminum frame is built without wood or seams, leaving no opportunity for water to penetrate. The Slayer skid house is built on our durable and proven aluminum chassis allowing it to be pulled from either direction.