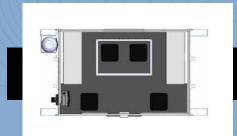

#### MSRP: From \$11,865

The Slayer skid house gives you the freedom to get out there more. Get on the ice earlier and stay later in the season. Staying longer on the ice equals more opportunities. Because the Slayer is lightweight, you have the flexibility to get off the plowed ice road and explore untraveled fishing areas! With many floor layouts and options available, the Slayer can be designed to fit you and your best fishing buddy, or to accommodate the family and share new moments together. The all-aluminum frame is built without wood or seams, leaving no opportunity for water to penetrate. The Slayer skid house is built on our durable and proven aluminum chassis allowing it to be pulled from either direction.

#### STANDARD FEATURES INCLUDE

- ▶ 12V Battery Tray and Hookup
- ► Interior Light
- ► Exterior Light
- ► Tow Bar
- ► Propane Tank Tray and Mount
- ► One Window (36"x24") + Door Window

Slayer 6H-C Rollover Couches, **Heater and Electronics Table** 