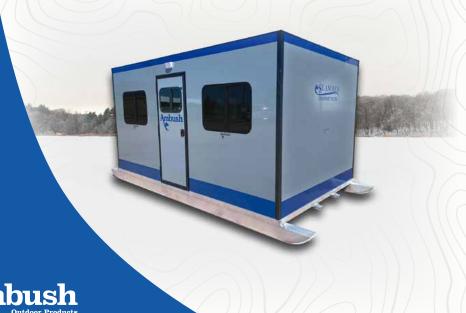

#### **MSRP: From \$19,170**

With room for the whole family, the Slammer gives you the space to pack up your favorite snacks and beverages and go make new memories on the ice. Whether you are looking for the comfort of a couch, the option of sleeping on the ice, a dinette for lunch or playing cards, or a perimeter hole layout, the Slammer skid house gives you the flexibility you have been looking for. Choose between a forced air heater enclosed in a cabinet with a countertop, or direct vent heat to help keep you warm on even the coldest days! With the strong aluminum chassis, you can tow from either direction with an ATV, UTV, or even a vehicle.