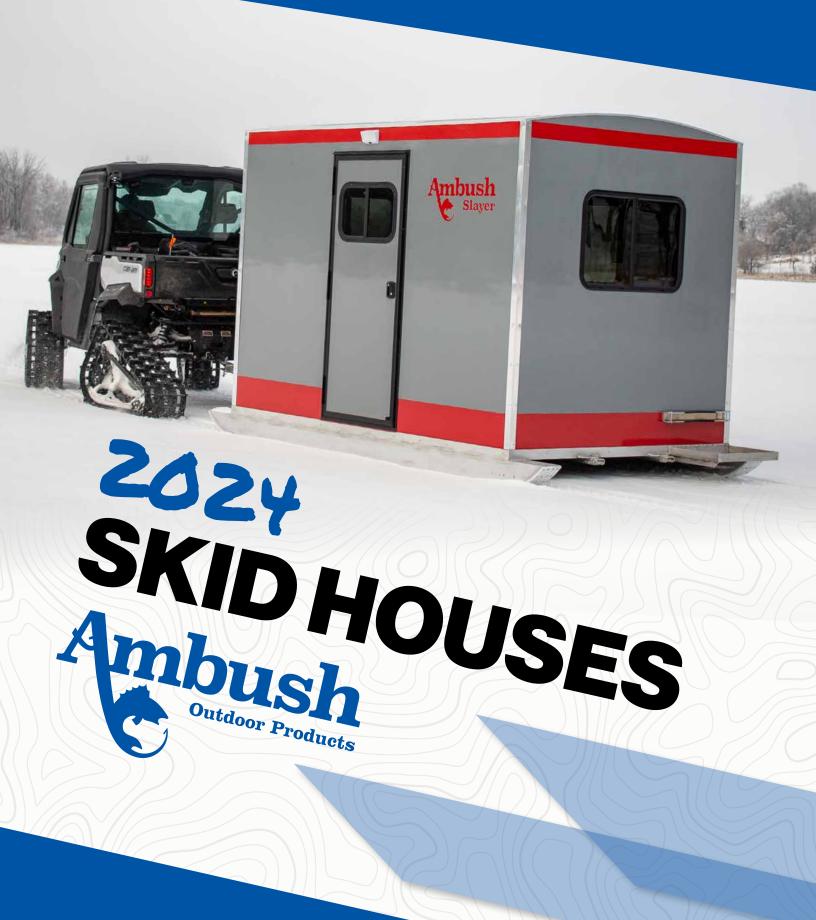

# SKID HOUSES,

#### WHY AMBUSH SKID HOUSES?

Ambush products create memories for multiple generations by allowing you to spend more time "out there." All Ambush products feature strong welded frames, laminated panels with hard fastened corners and accessories, making the Ambush skid house extremely durable and resilient to the harsh conditions frozen waters can produce. Peace of mind is delivered with every Ambush skid house.

- Fish Untouched Areas Plowed Roads Not Necessary
- Multiple Floor Layouts
- Durable Integrated Attach Points
- Strong Welded Chassis

- No Wood Construction
- Extremely Mobile
- Finished Fiberglass Interior
- Gel Coat Fiberglass Exterior
- 5 Year Protection Warranty