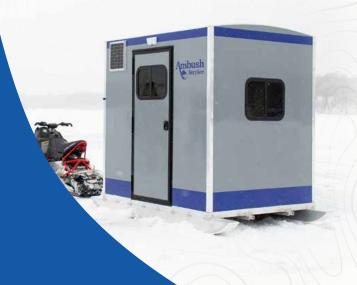

# STRYKER XL

#### EVERYTHING GREAT ABOUT THE STRYKER, PLUS A LITTLE EXTRA

#### MSRP: From \$11,565

Love the freedom of having an ultra-light, easy to tow skid house, but looking for a little more comfort or elbow room? Stryker XL is a great option for angling with your favorite fishing buddy. The Stryker XL is also great for an overnight adventure on the ice. Featuring the same durable but lightweight construction as our other models, this skid house slides over the snow easily, getting you to the best, most remote fishing spots without compromising comfort and quality.