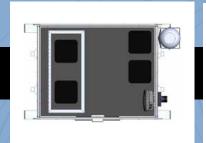

#### **MSRP: From \$19,170**

With room for the whole family, the Slammer gives you the space to pack up your favorite snacks and beverages and go make new memories on the ice. Whether you are looking for the comfort of a couch, the option of sleeping on the ice, a dinette for lunch or playing cards, or a perimeter hole layout, the Slammer skid house gives you the flexibility you have been looking for. Choose between a forced air heater enclosed in a cabinet with a countertop, or direct vent heat to help keep you warm on even the coldest days! With the strong aluminum chassis, you can tow from either direction with an ATV, UTV, or even a vehicle.

#### STANDARD FEATURES INCLUDE

- ► 12V Battery Hookup
- ► 110V Generator Hookup with Multiple Interior Outlets
- ► Battery and Electrical Cabinet
- ► Multiple Interior Lights
- ► Exterior Light
- ► Tow Bar
- ► Propane Tank Tray and Mount
- ► Four Windows (36"x24") + Door Window