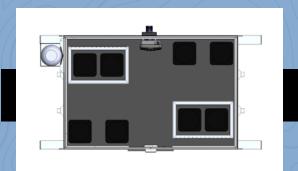

#### **OUR FLOORS**

#### **OUR WALLS**

#### **OUR WINDOWS**

Dual-Pane, RV-Style Sliding Windows with Screens

#### **OUR DOORS**

30" Wide, Aluminum Frame, Insulated, Automotive-Grade Weather Seal