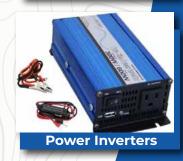

IGHTWEIGHT, THE MOST VERSATILE

#### MSRP: From \$8,690

The Stryker skid house allows you to spend more time doing what you love and catch more fish. Moving to new locations and setting up has never been easier or faster. The Stryker can take you places in deep snow that a wheel house cannot. If lightweight and maneuverability is what you need, look no further. Featuring a strong chassis and skis, it allows the Stryker to be pulled from either direction for maximum versatility and convenience.





**Depending on Floor Plan** 

#### STANDARD FEATURES INCLUDE

- ▶ 12V Battery Tray and Hookup
- ► Interior Light
- ► Exterior Light
- ► Tow Bar
- ► Two Windows (24"x18") + Door Window for 4H
- ► Three Windows (24"x18") + Door Window for 4H-P







## ACCESSORIES

































# **VINYLOPTIONS**

- Metallic — Fish Camo —





















# SPEARFISHING

### STRYKER SPEAR

COMPACT + DESIGNED WITH SPEARFISHING FIRST

#### MSRP: From \$8,690

Built on the same legendary skid house chassis as the Stryker and Slayer, the Ambush Stryker Darkhouse is a premier spearing house. The Darkhouse is completely blacked out on the inside giving optimal viewing into the water. Built with the same quality and strength in mind as

the other skid houses, the Stryker Darkhouse is designed to provide years of reliable use. Be one of the first people out on the ice to claim your best spearing location with this lightweight Darkhouse. Drop a camera down through one of the two standard angling holes and record all the action!

### **SLAYER SPEAR**

THE JACK OF ALL TRADES

#### MSR