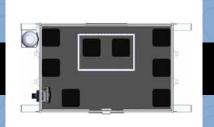

#### MSRP: From \$11,565

Love the freedom of having an ultra-light, easy to tow skid house, but looking for a little more comfort or elbow room? Stryker XL is a great option for angling with your favorite fishing buddy. The Stryker XL is also great for an overnight adventure on the ice. Featuring the same durable but lightweight construction as our other models, this skid house slides over the snow easily, getting you to the best, most remote fishing spots without compromising comfort and quality.

#### STANDARD FEATURES INCLUDE

- ▶ 12V Battery Tray and Hookup
- ▶ Interior Light
- ► Exterior Light
- ► Tow Bar
- ► Propane Tank Tray and Mount
- ► Three Windows (24"x18") + Door Window for 6H-P
- ► Two Windows (24"x18") + Door Window for 4H