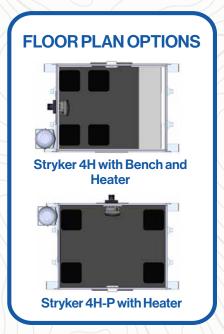

## THESTRYKER

#### MSRP: From \$8,690

The Stryker skid house allows you to spend more time doing what you love and catch more fish. Moving to new locations and setting up has never been easier or faster. The Stryker can take you places in deep snow that a wheel house cannot. If lightweight and maneuverability is what you need, look no further. Featuring a strong chassis and skis, it allows the Stryker to be pulled from either direction for maximum versatility and convenience.

#### STANDARD FEATURES INCLUDE

- ▶ 12V Battery Tray and Hookup
- ► Interior Light
- ► Exterior Light
- ► Tow Bar
- ► Two Windows (24"x18") + Door Window for 4H
- ► Three Windows (24"x18") + Door Window for 4H-P