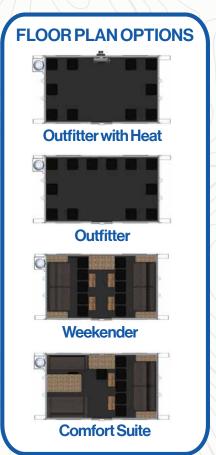

#### **MSRP: From \$19,170**

With room for the whole family, the Slammer gives you the space to pack up your favorite snacks and beverages and go make new memories on the ice. Whether you are looking for the comfort of a couch, the option of sleeping on the ice, a dinette for lunch or playing cards, or a perimeter hole layout, the Slammer skid house gives you the flexibility you have been looking for. Choose between a forced air heater enclosed in a cabinet with a countertop, or direct vent heat to help keep you warm on even the coldest days! With the strong aluminum chassis, you can tow from either direction with an ATV, UTV, or even a vehicle.

**Depending on Floor Plan** 