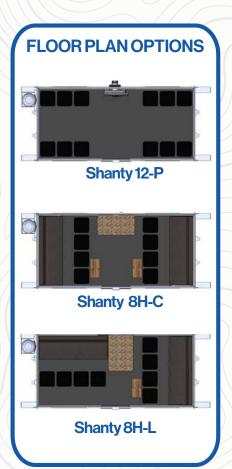

#### MSRP: From \$19,330

The Shanty is like a cozy cabin on skis. It's easy to get to your favorite angling spots, and has enough room for a whole group of fishers to make memories together. This skid house comes with three different layouts to fit your needs: A cozy yet compact home-away-from-home, a simple setup with maximum space for drilling into the ice, or rollover couches for relaxing overnight stays. The Shanty comes with the same great insulated walls and a durable aluminum frame, so you can keep making memories for years to come.