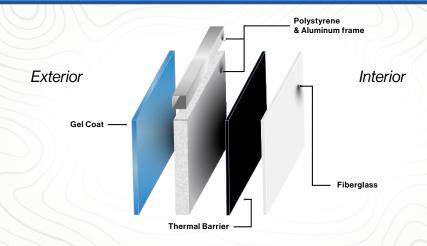

# SKID HOUSES,

#### WHY AMBUSH SKID HOUSES?

Ambush products create memories for multiple generations by allowing you to spend more time "out there." All Ambush products feature strong welded frames, laminated panels with hard fastened corners and accessories, making the Ambush skid house extremely durable and resilient to the harsh conditions frozen waters can produce. Peace of mind is delivered with every Ambush skid house.

- Fish Untouched Areas Plowed Roads Not Necessary
- Multiple Floor Layouts
- Durable Integrated Attach Points
- Strong Welded Chassis

- No Wood Construction
- Extremely Mobile
- Finished Fiberglass Interior
- Gel Coat Fiberglass Exterior
- 5 Year Protection Warranty



# BETTER BUILT

#### **OUR FLOORS**



#### **OUR WALLS**



#### **OUR WINDOWS**

Dual-Pane, RV-Style Sliding Windows with Screens

#### **OUR DOORS**

30" Wide, Aluminum Frame, Insulated, Automotive-Grade Weather Seal



# THESLAMMER

NOW YOU CAN BRING EVERYONE + FISH IN TOTAL COMFORT

#### **MSRP: From \$19,170**

With room for the whole family, the Slammer gives you the space to pack up your favorite snacks and beverages and go make new memories on the ice. Whether you are looking for the comfort of a couch, the option of sleeping on the ice, a dinette for lunch or playing cards, or a perimeter hole layout, the Slammer skid house gives you the flexibility you have been looking for. Choose between a forced air heater enclosed in a cabinet with a countertop, or direct vent heat to help keep you warm on even the coldest days! With the strong alum